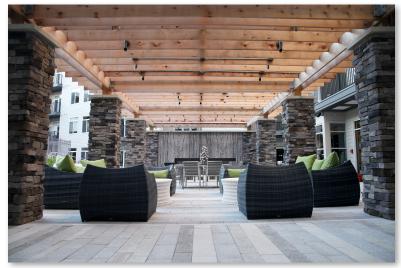

## **SERVICES**

- Site furnishings
- Irrigation
- Bocce Lawn
- Plantings
- On-Structure Soil and Structural Fill
- Concrete Flatwork

E-Landscape Specialty Solutions recently completed the landscaping design work of Crosswinds Annapolis Towne Centre in Annapolis, MD. Crosswinds Annapolis is new luxury apartment complex located at the Annapolis Towne Centre.

Macht and Ashton Design to create the classic contemporary feel of the complex.

E-Landscape Specialty Solutions installed the pavers, concrete flatwork and the site furnishings – including the sculpture, grill and fire pit. They also installed the plantings, the bocce lawn, lightweight soil and irrigation systems.

Crosswinds offers contemporary living and upscale amenities while providing convenient, urban style living in Annapolis.