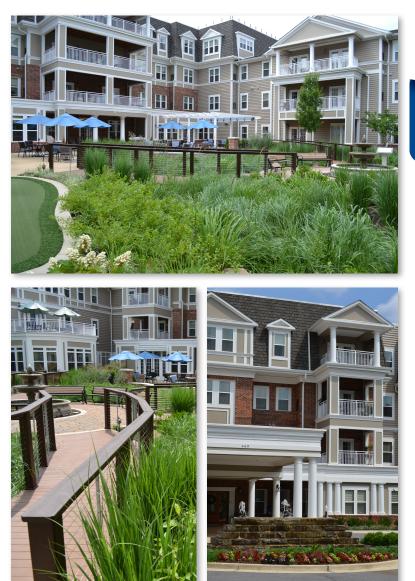

## **BRIGHTVIEW SEVERNA PARK**

LOCATION Severna Park, MD

CLIENT Harkins Builders

## SERVICES

- Landscape Installation
- Site Furnishings
- Putting Green
- Zen Garden
- Concrete Pavers
- Boulders and Flagstone

For Harkins Builders, the E-Landscape team completed landscape installation for the new Brightview Severna Park senior living community located in Severna Park, Maryland. The scope of this project, developed by The Shelter Group, encompassed landscape planting, planters, reforestation planting, bio-retention pond seeding, construction of a Zen Garden and synthetic turf putting green, site furnishings (including fountains and a fire pit), and hardscape (including decorative boulders, concrete pavers, flagstone steppers, and decorative stone). The landscape design for the project was completed by Red Sketch Landscape Architecture. Because the property on which Brightview Severna Park is located lies in the Chesapeake Bay Watershed within the boundaries of Anne Arundel County, Maryland, it was required to meet stringent environmental requirements for stormwater control and reforestation. Much of the work completed by our crew was intended to restore the site in order to meet required percentages of forest on the property, and construct several bio-retention ponds for storm water catchment.