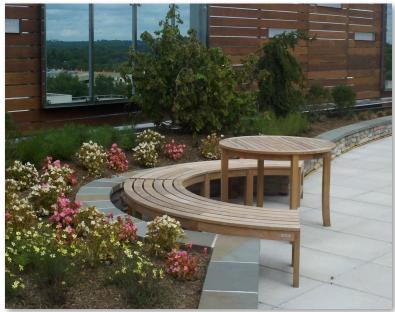

## **SERVICES**

- Landscape Installation
- Tree Sourcing and Planting

Working with Prospect Waterproofing, E-Landscape installed a new healing garden on the rooftop of the National Naval Medical Center in Bethesda, Maryland. The Garden, part of an upgrade to an existing terrace space at the Center, is designed to give patients at the National Naval Medical Center a serene space to relax during their rehabilitation.

Our scope of work included plant installation and the sourcing of specimen trees, including some unusual varieties (such as Harry Lauder's Walking, Weeping White Pine, and Weeping Norway Spruce), to replace sentimental plantings in place in the prior garden. Due to the height of the rooftop, plant materials and equipment had to be lifted by a crane and put into place.