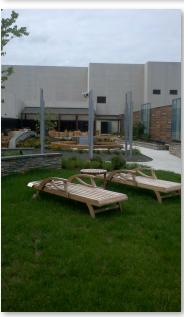

## **SERVICES**

- Landscape Installation
- Tree Sourcing and Planting

Working with Prospect Waterproofing, E-Landscape installed a new healing garden on the rooftop of the National Naval Medical Center in Bethesda, Maryland. The Garden, part of an upgrade to an existing terrace space at the Center, is designed to give patients at the National Naval Medical Center a serene space to relax during their rehabilitation.

Our scope of work included plant installation and the sourcing of specimen trees, including some unusual varieties (such as Harry Lauder's Walking, Weeping White Pine, and Weeping Norway Spruce), to replace sentimental plantings in place in the prior garden. Due to the height of the rooftop, plant materials and equipment had to be lifted by a crane and put into place.