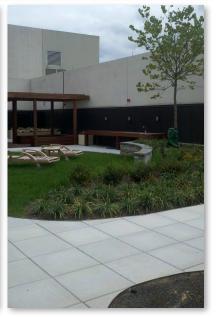

## **SERVICES**

- Landscape Installation
- Tree Sourcing and Planting

Working with Prospect Waterproofing, E-Landscape installed a new healing garden on the rooftop of the National Naval Medical Center in Bethesda, Maryland. The Garden, part of an upgrade to an existing terrace space at the Center, is designed to give patients at the National Naval Medical Center a serene space to relax during their rehabilitation.

Our scope of work included plant installation and the sourcing of specimen trees, including some unusual varieties (such as Harry Lauder's Walking, Weeping White Pine, and Weeping Norway Spruce), to replace sentimental plantings in place in the prior garden. Due to the height of the rooftop, plant materials and equipment had to be lifted by a crane and put into place.