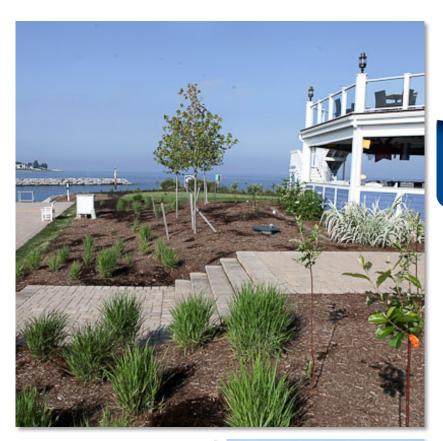

## **SERVICES**

- Hardscape Installation
- Softscaping
- Tree Planting
- Sod Installation
- Irrigation
- Rain Garden Construction
- Installation of Stormwater Retention Systems

E-Landscape was proud to be selected to install the new landscape for the recently renovated Hemingway's Restaurant on Kent Island, Maryland. Long known as a destination for great crab cakes and stunning sunsets, Hemingway's is famous for its location at the foot of the Bay Bridge overlooking Maryland's Chesapeake Bay. When the 20 year old restaurant was sold in 2010, the new owners decided to embark upon an ambitious \$4 million renovation of the property. The new Hemingway's opened in May of 2011.

Our work at Hemingways included hardscape installation (including paver pathways), softscaping, tree planting, sod installation, irrigation, and the construction of rain gardens and stormwater retention systems – a critical feature given Hemingway's location on the Chesapeake Bay.