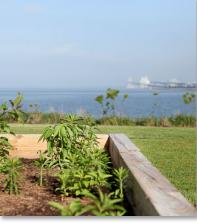

## **SERVICES**

- Hardscape Installation
- Softscaping
- Tree Planting
- Sod Installation
- Irrigation
- Rain Garden Construction
- Installation of Stormwater Retention Systems

E-Landscape was proud to be selected to install the new landscape for the recently renovated Hemingway's Restaurant on Kent Island, Maryland. Long known as a destination for great crab cakes and stunning sunsets, Hemingway's is famous for its location at the foot of the Bay Bridge overlooking Maryland's Chesapeake Bay. When the 20 year old restaurant was sold in 2010, the new owners decided to embark upon an ambitious \$4 million renovation of the property. The new Hemingway's opened in May of 2011.

Our work at Hemingways included hardscape installation (including paver pathways), softscaping, tree planting, sod installation, irrigation, and the construction of rain gardens and stormwater retention systems – a critical feature given Hemingway's location on the Chesapeake Bay.