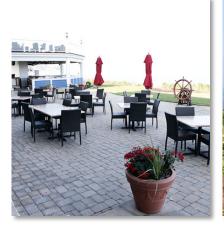

## **SERVICES**

- Hardscape Installation
- Softscaping
- Tree Planting
- Sod Installation
- Irrigation
- Rain Garden Construction
- Installation of Stormwater Retention Systems

E-Landscape was proud to be selected to install the new landscape for the recently renovated Hemingway's Restaurant on Kent Island, Maryland. Long known as a destination for great crab cakes and stunning sunsets, Hemingway's is famous for its location at the foot of the Bay Bridge overlooking Maryland's Chesapeake Bay. When the 20 year old restaurant was sold in 2010, the new owners decided to embark upon an ambitious \$4 million renovation of the property. The new Hemingway's opened in May of 2011.

Our work at Hemingways included hardscape installation (including paver pathways), softscaping, tree planting, sod installation, irrigation, and the construction of rain gardens and stormwater retention systems – a critical feature given Hemingway's location on the Chesapeake Bay.