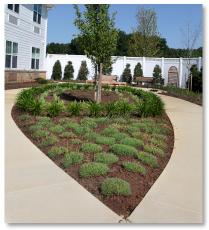

## **SERVICES**

- Landscape Installation
- Grounds Maintenance
- Maintenance of Green Roof
- Maintenance of Native Grass Meadow

E-Landscape installed and continues to maintain the landscape at the Brightview South River senior living facility in Edgewater, Maryland. Located on Lee Airpark Drive in Edgewater, the new community is Brightview's seventh senior living community in Maryland and its first assisted living community in Anne Arundel County. The community consists of 64 Assisted Living apartments and a 26-apartment neighborhood, known as Wellspring Village, dedicated to Alzheimer's Care.

buildings, and the conservation of natural resources. As a result, Brightview South River's many environmentally friendly features include a green roof, an electric car charging station, native landscaping, bike racks and building materials made with recycled content.